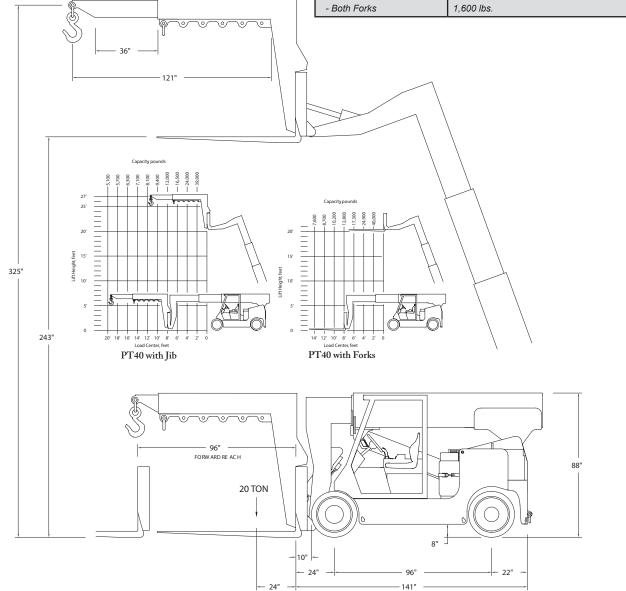

## **PRECISION TELEHANDLER - PT40** TECHNICAL & DIMENSION DATA

| MODEL           | PT40                                    |
|-----------------|-----------------------------------------|
| Engine          | GM 3.0 L 91 hp at 3000 rpm              |
| Transmission    | Hydrostatic, 0-6mph infinitely variable |
| Hyd. System     | Load sensing, pressure compensated      |
| Hyd. Filtration | 3 micron synthetic element              |
| Electrical      | Sealed IP66 Minimum                     |

|                           | PT40                                |
|---------------------------|-------------------------------------|
| Tires                     | 28x10x22, front duals, rear singles |
| Gradeability              | 24% with 40,000 lb. load            |
| Tractive Effort           | 20,000 lbs.                         |
| Weights                   | 40,700 lbs. complete                |
| - Jib and Rack            | 2,800 lbs.                          |
| - Removable Counterweight | 12,000 lbs.                         |
| - Both Forks              | 1,600 lbs.                          |